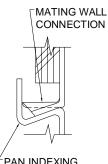

## MODEL: 3LEN4242B75B\*

SECTION A-A - SCALE: 3" = 1'-0" \*\*OTHER THRESHOLD HEIGHTS AVAILABLE UPON REQUEST\*\*

STRAIGHT

DETAIL C - SCALE: NTS TYPICAL FRAMING

<sup>Z</sup>PAN INDEXING POCKET

DETAIL E - SCALE: NTS WALL JOINT DETAIL DETAIL F - SCALE: NTS PAN JOINT DETAIL