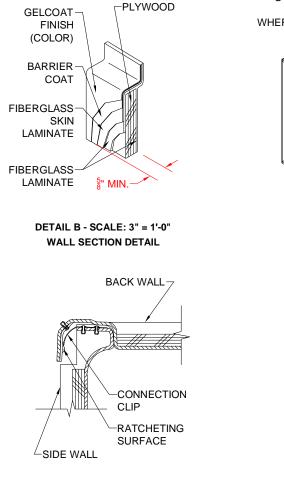

## MODEL: 3LEN4242B75B\*

SECTION A-A - SCALE: 3" = 1'-0" \*\*OTHER THRESHOLD HEIGHTS AVAILABLE UPON REQUEST\*\*

STRAIGHT

DETAIL C - SCALE: NTS TYPICAL FRAMING

<sup>Z</sup>PAN INDEXING POCKET

DETAIL E - SCALE: NTS WALL JOINT DETAIL DETAIL F - SCALE: NTS PAN JOINT DETAIL