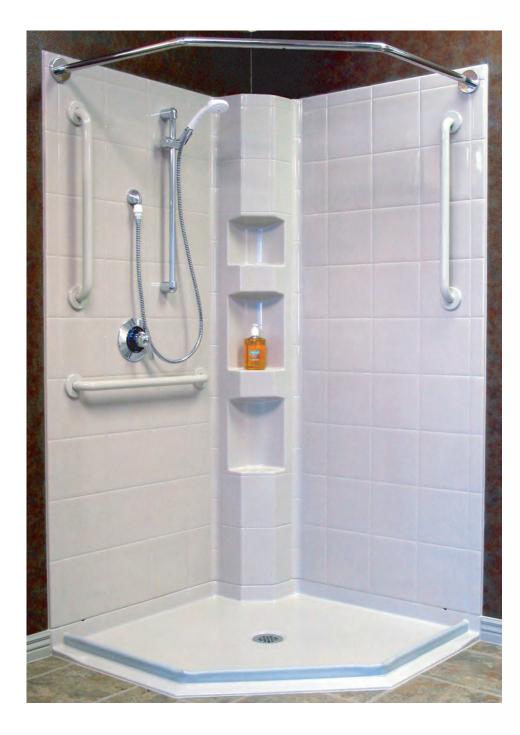

## 3LEN4242B75B

3 piece 42" x 42" neo-angle barrier free shower with low 3/4 inch threshold and center drain.

Strong, luxurious polyester gelcoat composite fiberglass shower with "Eight Inch" tile look finish. Full plywood backing on all walls for outstanding strength and customized installation of accessories. Self-supporting pre-leveled bottom eliminates mud setting. Easy, snap-in-place installation from the front.

Dimensions: 42" x 42" x 79"

Accessories available: Safety bars, shower valve, glide bar with hand held shower, curtain and rod, WaterStopper (water retainer),drain and flange trim kit for easy finish.

Safe Bathing for people of all abilities