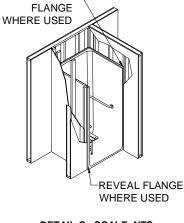

## MODEL: 3LEN4242B75B\*

SECTION A-A - SCALE: 3" = 1'-0" \*\*OTHER THRESHOLD HEIGHTS AVAILABLE UPON REQUEST\*\*

STRAIGHT

DETAIL C - SCALE: NTS TYPICAL FRAMING

<sup>Z</sup>PAN INDEXING POCKET

DETAIL E - SCALE: NTS WALL JOINT DETAIL DETAIL F - SCALE: NTS PAN JOINT DETAIL