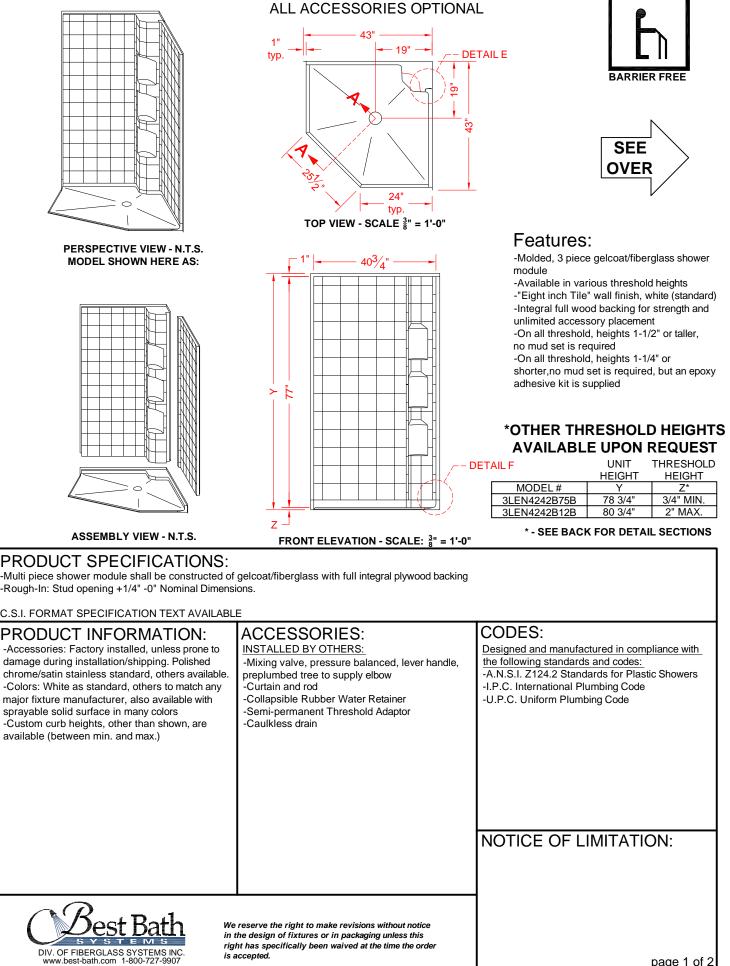

## 3LEN4242B75B

3 piece 42" x 42" neo-angle barrier free shower with low 3/4 inch threshold and center drain.

Strong, luxurious polyester gelcoat composite fiberglass shower with "Eight Inch" tile look finish. Full plywood backing on all walls for outstanding strength and customized installation of accessories. Self-supporting pre-leveled bottom eliminates mud setting. Easy, snap-in-place installation from the front.

Dimensions: 42" x 42" x 79"

Accessories available: Safety bars, shower valve, glide bar with hand held shower, curtain and rod, WaterStopper (water retainer),drain and flange trim kit for easy finish.

Safe Bathing for people of all abilities

## MODEL: 3LEN4242B75B\*

SECTION A-A - SCALE: 3" = 1'-0" \*\*OTHER THRESHOLD HEIGHTS AVAILABLE UPON REQUEST\*\*

STRAIGHT

DETAIL C - SCALE: NTS TYPICAL FRAMING

<sup>Z</sup>PAN INDEXING POCKET

DETAIL E - SCALE: NTS WALL JOINT DETAIL DETAIL F - SCALE: NTS PAN JOINT DETAIL