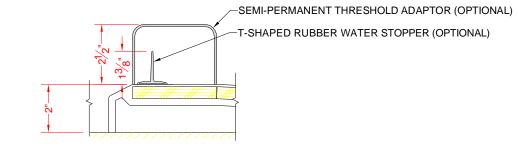

## MODEL: 3LEN4242B75B\*

SECTION A-A - SCALE: 3" = 1'-0" \*\*OTHER THRESHOLD HEIGHTS AVAILABLE UPON REQUEST\*\*

STRAIGHT

DETAIL C - SCALE: NTS TYPICAL FRAMING

<sup>Z</sup>PAN INDEXING POCKET

DETAIL E - SCALE: NTS WALL JOINT DETAIL DETAIL F - SCALE: NTS PAN JOINT DETAIL