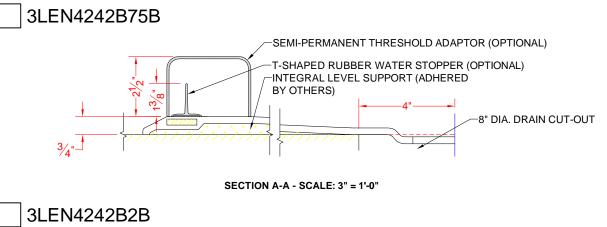

## MODEL: 3LEN4242B75B\*

SECTION A-A - SCALE: 3" = 1'-0" \*\*OTHER THRESHOLD HEIGHTS AVAILABLE UPON REQUEST\*\*

STRAIGHT

DETAIL C - SCALE: NTS TYPICAL FRAMING

<sup>Z</sup>PAN INDEXING POCKET

DETAIL E - SCALE: NTS WALL JOINT DETAIL DETAIL F - SCALE: NTS PAN JOINT DETAIL