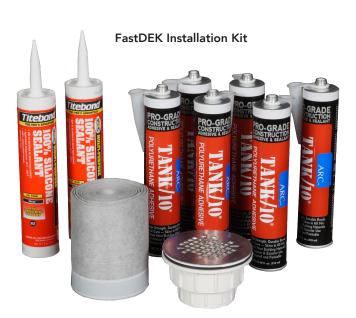

### **General Product Description**

a. kit includes essential items for installing a FastDEK on wood and sealing the joints after all decorative flooring and wall materials are installed

## **Physical Characteristics**

- a. kit includes: 6 tubes of Tank/10 polyurethane construction adhesive, 2 tubes of silicone caulk, 20 ft. of joint reinforcement tape with adhesive strip, and 1 drain connector
- b. all tubes of adhesive and caulk are approximately 10 oz. and fit standard caulk guns
- c. joint reinforcement tape has an adhesive strip along one edge

### Performance Characteristics

- a. use the construction adhesive to bond a FastDEK to joists or to subfloor. You can also use modified thinset mortar to bond a base to subfloor or to concrete
- b. use the drain connector to connect the shower base to a shower drain line
- c. use the reinforcement tape to waterproof the base's perimeter to the surrounding tile backer materials
- d. use silicone caulk to seal base perimeter joints after the base and all decorative materials are installed