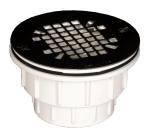

## **Physical Characteristics**

- a. kit includes: 6 tubes of Tank/10 polyurethane construction adhesive, 2 tubes of silicone caulk, 20 ft. of joint reinforcement tape with adhesive strip, and 1 drain connector
- b. all tubes of adhesive and caulk are approximately 10 oz. and fit standard caulk guns
- c. joint reinforcement tape has an adhesive strip along one edge

### Performance Characteristics

- a. use the construction adhesive to bond a FastDEK to joists or to subfloor. You can also use modified thinset mortar to bond a base to subfloor or to concrete
- b. use the drain connector to connect the shower base to a shower drain line
- c. use the reinforcement tape to waterproof the base's perimeter to the surrounding tile backer materials
- d. use silicone caulk to seal base perimeter joints after the base and all decorative materials are installed