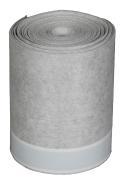

## **Physical Characteristics**

- a. kit includes: 6 tubes of Tank/10 polyurethane construction adhesive, 2 tubes of silicone caulk, 20 ft. of joint reinforcement tape with adhesive strip, and 1 drain connector
- b. all tubes of adhesive and caulk are approximately 10 oz. and fit standard caulk guns
- c. joint reinforcement tape has an adhesive strip along one edge

### Performance Characteristics

- a. use the construction adhesive to bond a FastDEK to joists or to subfloor. You can also use modified thinset mortar to bond a base to subfloor or to concrete
- b. use the drain connector to connect the shower base to a shower drain line
- c. use the reinforcement tape to waterproof the base's perimeter to the surrounding tile backer materials
- d. use silicone caulk to seal base perimeter joints after the base and all decorative materials are installed